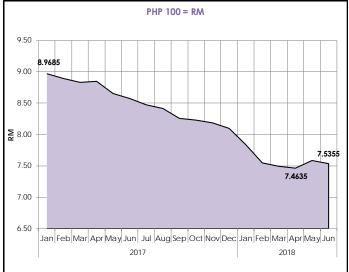

### Malaysian Ringgit Exchange Rate with Selected Countries, January 2017 - June 2018

### **Philippine Peso**