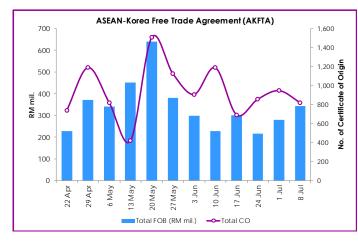

### Number and Value of Preferential Certificates of Origin (PCOs)

Note: The preference giving countries under the GSP scheme are Liechtenstein, the Russian Federation, Japan, Switzerland, Belarus, Kazakhstan and Norway.

### Number and Value of Preferential Certificates of Origin (PCOs)

Note: \*Provisional Data

Source: Ministry of International Trade and Industry, Malaysia