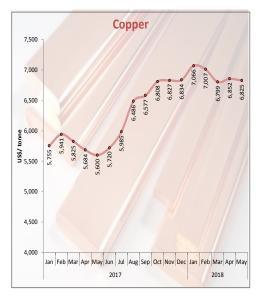

### **Commodity Price Trends**

Sources: Ministry of International Trade and Industry Malaysia, , Malaysian Iron and Steel Industry Federation, Bloomberg and Czarnikow Group, World Bank, World Gold Council, The Wall Street Journal.