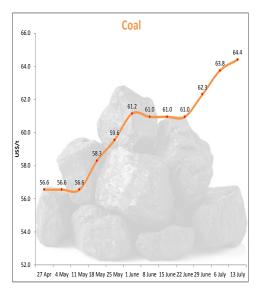

COCOA SMC 2 -per MT-6 July 2018 : US\$1,612.5, ▼2.1%\* Average Price<sup>i</sup>: 2017: US\$1,439.0 2016: US\$1,609.8

COAL -per MT-6 July 2018 : US\$63.8, **2.3**%\* Average Price<sup>i</sup>: 2017: US\$57.2 2016: US\$45.6

### **Commodity Price Trends**

Sources: Ministry of International Trade and Industry Malaysia, , Malaysian Iron and Steel Industry Federation, Bloomberg and Czarnikow Group, World Bank, World Gold Council, The Wall Street Journal.