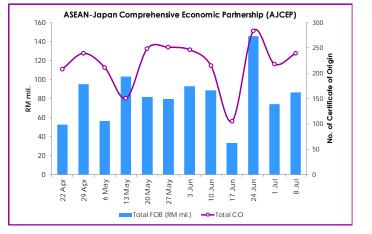

### Number and Value of Preferential Certificates of Origin (PCOs)

Note: The preference giving countries under the GSP scheme are Liechtenstein, the Russian Federation, Japan, Switzerland, Belarus, Kazakhstan and Norway.

### Number and Value of Preferential Certificates of Origin (PCOs)

Note: \*Provisional Data

Source: Ministry of International Trade and Industry, Malaysia