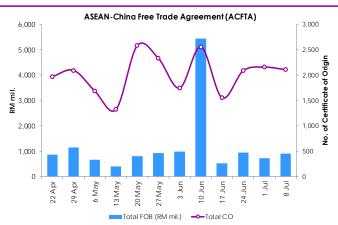

### Number and Value of Preferential Certificates of Origin (PCOs)

Note: The preference giving countries under the GSP scheme are Liechtenstein, the Russian Federation, Japan, Switzerland, Belarus, Kazakhstan and Norway.

### Number and Value of Preferential Certificates of Origin (PCOs)

Note: \*Provisional Data

Source: Ministry of International Trade and Industry, Malaysia