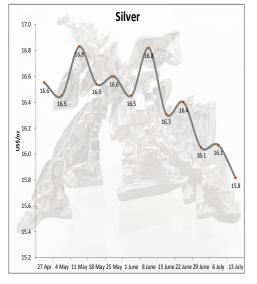

### **Commodity Price Trends**

Sources: Ministry of International Trade and Industry Malaysia, Malaysian Palm Oil Board, Malaysian Rubber Board, Malaysian Cocoa Board, Malaysian Pepper Board, Bloomberg and Czarnikow Group, World Bank, World Gold Council, The Wall Street Journal.