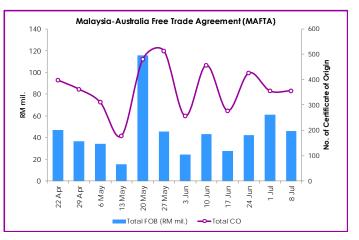

### Number and Value of Preferential Certificates of Origin (PCOs)

Note: The preference giving countries under the GSP scheme are Liechtenstein, the Russian Federation, Japan, Switzerland, Belarus, Kazakhstan and Norway.

### Number and Value of Preferential Certificates of Origin (PCOs)

Note: \*Provisional Data

Source: Ministry of International Trade and Industry, Malaysia