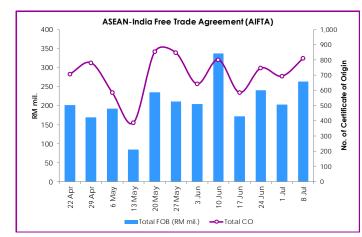

### Number and Value of Preferential Certificates of Origin (PCOs)

Note: \*Provisional Data

Source: Ministry of International Trade and Industry, Malaysia