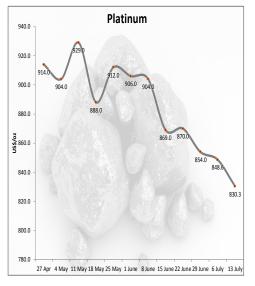

### **Commodity Price Trends**

Sources: Ministry of International Trade and Industry Malaysia, , Malaysian Iron and Steel Industry Federation, Bloomberg and Czarnikow Group, World Bank, World Gold Council, The Wall Street Journal.