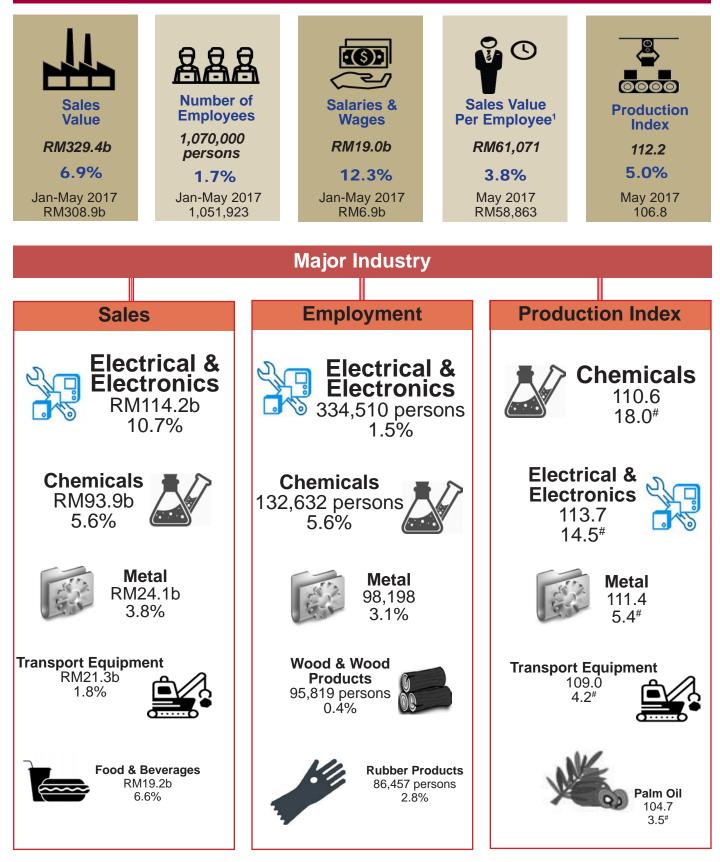

### MALAYSIA Manufacturing Performance January-May 2018

### Manufacturing Performance January-May 2018

### Manufacturing Indicators

Notes: % refers to year-on-year change # industry weight Source: Department of Statistics, Malaysia Compiled by MITI