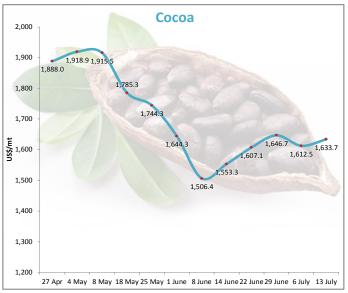

COCOA SMC 2 -per MT-6 July 2018 : US\$1,612.5, ▼2.1%\* Average Price<sup>i</sup>: 2017: US\$1,439.0 2016: US\$1,609.8

COAL -per MT-6 July 2018 : US\$63.8, **2.3**%\* Average Price<sup>i</sup>: 2017: US\$57.2 2016: US\$45.6