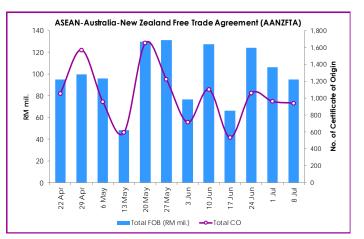

### Number and Value of Preferential Certificates of Origin (PCOs)

Note: \*Provisional Data

Source: Ministry of International Trade and Industry, Malaysia