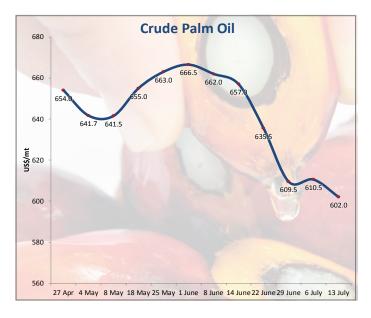

### **Commodity Prices**

**CRUDE PETROLEUM (BRENT)** -per bbl-6 July 2018 : US\$77.1, ▼ 2.9%\*

Average Price<sup>i</sup>: 2017: US\$55.0 2016: US\$45.3

**CRUDE PALM OIL** -per MT-6 July 2018 : US\$610.5, 人 0.2%\* Average Price<sup>i</sup>: 2017: US\$719.7 2016: US\$702.2