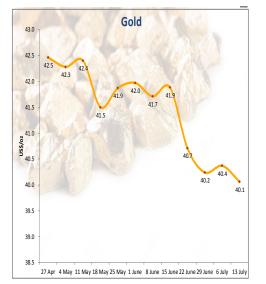

### **Commodity Price Trends**

Sources: Ministry of International Trade and Industry Malaysia, Malaysian Palm Oil Board, Malaysian Rubber Board, Malaysian Cocoa Board, Malaysian Pepper Board, Bloomberg and Czarnikow Group, World Bank, World Gold Council, The Wall Street Journal.