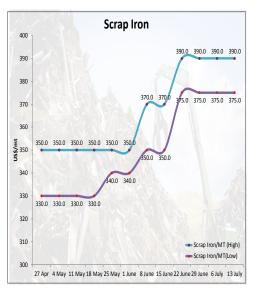

### **SCRAP IRON HMS** -per MT-

6 July 2018 :US\$390.0(high), unchanged\* US\$375.0 low), unchanged\* Average Price<sup>i</sup>: 2017: US\$314.5 2016: US\$243.2

Notes: All figures have been rounded to the nearest decimal point \* Refer to % change from the previous week's price

### **Commodity Price Trends**

Sources: Ministry of International Trade and Industry Malaysia, , Malaysian Iron and Steel Industry Federation, Bloomberg and Czarnikow Group, World Bank, World Gold Council, The Wall Street Journal.