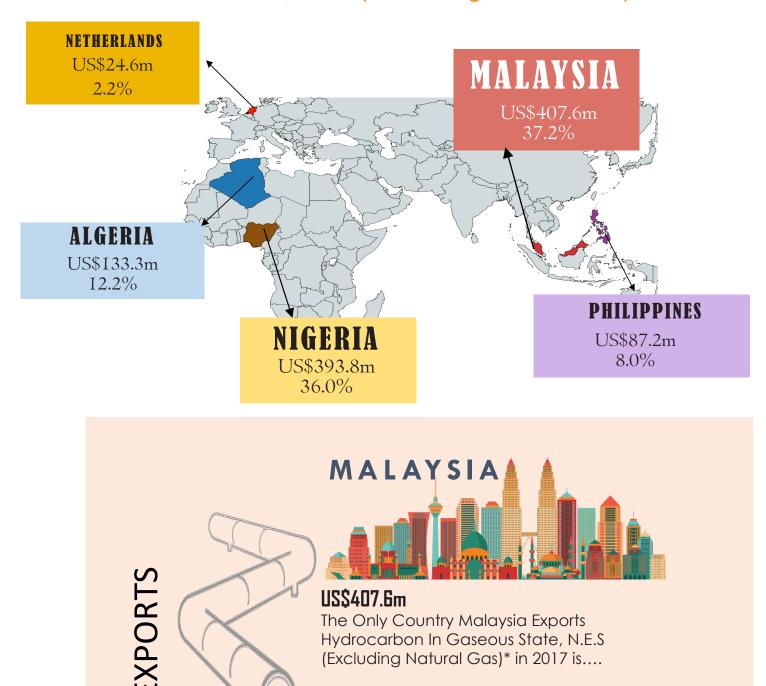

# **International Report**

Malaysia was the Largest exporter of Hydrocarbon In Gaseous State, n.e.s (Excluding Natural Gas)\* in 2017

### SINGAPORE

Note : Refers to HS271129 Source : http://www.trademap.org/Index.aspx