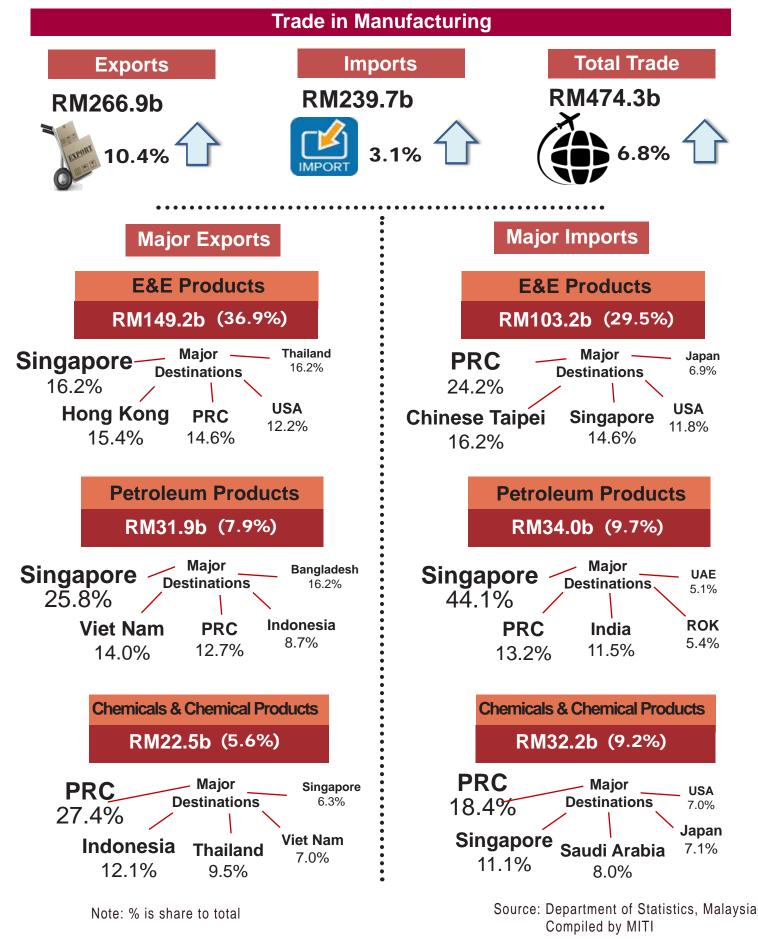

### MALAYSIA Manufacturing Performance January-May 2018

### Manufacturing Performance January-May 2018