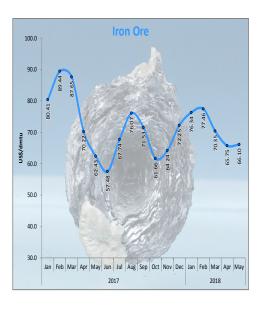

### **Commodity Price Trends**

Sources: Ministry of International Trade and Industry Malaysia, , Malaysian Iron and Steel Industry Federation, Bloomberg and Czarnikow Group, World Bank, World Gold Council, The Wall Street Journal.