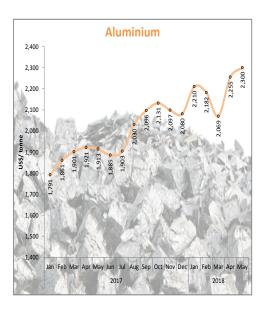

### **Commodity Price Trends**

Sources: Ministry of International Trade and Industry Malaysia, , Malaysian Iron and Steel Industry Federation, Bloomberg and Czarnikow Group, World Bank, World Gold Council, The Wall Street Journal.