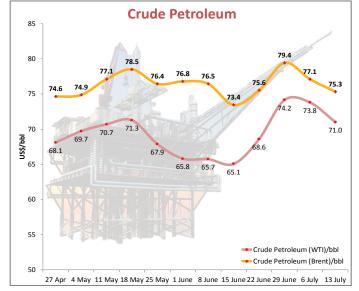

### **Indian Rupee**

Source : Bank Negara Malaysia

Crude

Petroleum (Brent)

-per bbl-

Lowest

Crude

Palm Oil

-per MT

9 Feb 2018 : US\$62.8

Lowest

23 June 2017 : US\$45.5

**Highest** 

29 June 2018 : US\$609.5

30 June 2017 : US\$650.0

**Domestic Prices** 

6 July 2018

Steel Bars (per MT)

RM2,400 - RM2,550

Billets

(per MT) RM2250 - RM2,300

9 Mar 2018 : US\$691.5

20 Jan 2017 : US\$843.0

**HIGHEST and LOWEST** 

2017/2018

**Highest** 

29 June 2018 : US\$79.4

29 Dec 2017 : US\$66.9

### **Commodity Prices**

**CRUDE PETROLEUM (BRENT)** -per bbl-6 July 2018 : US\$77.1, ▼ 2.9%\*

Average Price<sup>i</sup>: 2017: US\$55.0 2016: US\$45.3

**CRUDE PALM OIL** -per MT-6 July 2018 : US\$610.5, 人 0.2%\* Average Price<sup>i</sup>: 2017: US\$719.7 2016: US\$702.2