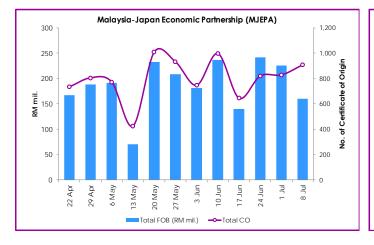

### Number and Value of Preferential Certificates of Origin (PCOs)

Note: \*Provisional Data

Source: Ministry of International Trade and Industry, Malaysia