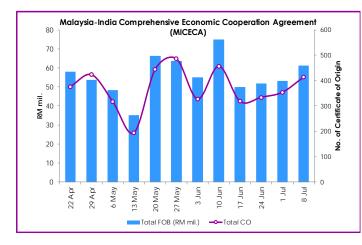

### Number and Value of Preferential Certificates of Origin (PCOs)

Note: \*Provisional Data

Source: Ministry of International Trade and Industry, Malaysia