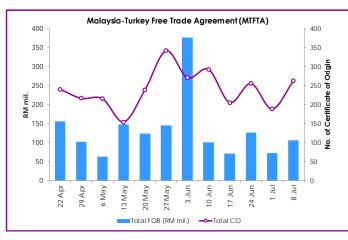

### Number and Value of Preferential Certificates of Origin (PCOs)

Note: The preference giving countries under the GSP scheme are Liechtenstein, the Russian Federation, Japan, Switzerland, Belarus, Kazakhstan and Norway.

### Number and Value of Preferential Certificates of Origin (PCOs)

Note: \*Provisional Data

Source: Ministry of International Trade and Industry, Malaysia