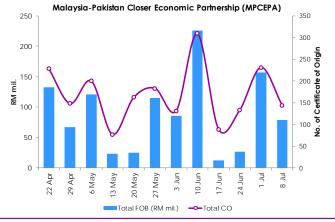

### Number and Value of Preferential Certificates of Origin (PCOs)

Note: \*Provisional Data

Source: Ministry of International Trade and Industry, Malaysia

#### МРСЕРА

Malaysia-Pakistan Closer Economic Partnership Agreement - Malaysia and Pakistan established the Malaysia-Pakistan Closer Economic Partnership Agreement (MPCEPA) on 8 November 2007. MPCEPA came into force on 1 January 2008. The MPCEPA encompasses liberalisation in trade in goods and services, investment, as well as bilateral technical cooperation and capacity building in areas such as sanitary and phytosanitary measures, intellectual property protection, construction, tourism, healthcare and telecommunications.