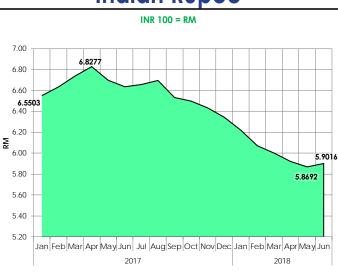

### **Indian Rupee**

Source : Bank Negara Malaysia

Crude

Petroleum (Brent)

-per bbl-

Lowest

Crude

Palm Oil