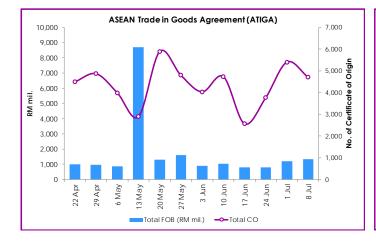

### Number and Value of Preferential Certificates of Origin (PCOs)

Note: The preference giving countries under the GSP scheme are Liechtenstein, the Russian Federation, Japan, Switzerland, Belarus, Kazakhstan and Norway.

### Number and Value of Preferential Certificates of Origin (PCOs)

Note: \*Provisional Data

Source: Ministry of International Trade and Industry, Malaysia