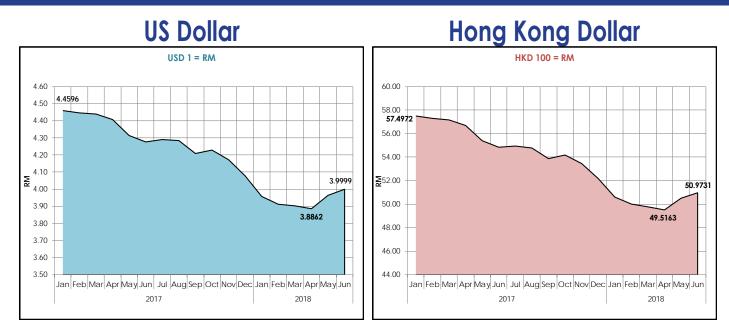

### Malaysian Ringgit Exchange Rate with Selected Countries, January 2017 - June 2018