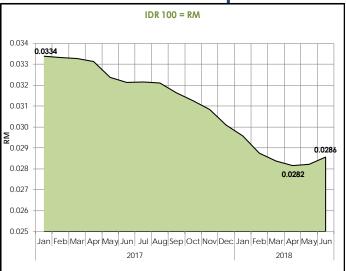

arbon In Gaseous State, n.e.s (Excluding Natural Gas)\* in 2017



### SINGAPORE



Note : Refers to HS271129 Source : http://www.trademap.org/Index.aspx

### Number and Value of Preferential Certificates of Origin (PCOs)















Note: The preference giving countries under the GSP scheme are Liechtenstein, the Russian Federation, Japan, Switzerland, Belarus, Kazakhstan and Norway.

Note: \*Provisional Data

Source: Ministry of International Trade and Industry, Malaysia

5

### Number and Value of Preferential Certificates of Origin (PCOs)















Note: \*Provisional Data

Source: Ministry of International Trade and Industry, Malaysia

### Malaysian Ringgit Exchange Rate with Selected Countries, January 2017 - June 2018



### **Philippine Peso**



### **Indonesian Rupiah**



#### Vietnamese Dong 0.0200 0.0197 0.0195 0.0190 0.0185 0.0180 0.0175 0.0175 0.0170 0.0171 0.0165 0.0160 0.0155 Jan Feb Mar Apr May Jun Jul Aug Sep Oct Nov Dec Jan Feb Mar Apr May Jun 2017 2018

### **Indian Rupee**



Source : Bank Negara Malaysia

Crude

Petroleum (Brent)

-per bbl-

Lowest

Crude

Palm Oil

-per MT

9 Feb 2018 : US\$62.8

Lowest

23 June 2017 : US\$45.5

**Highest** 

29 June 2018 : US\$609.5

30 June 2017 : US\$650.0

**Domestic Prices** 

6 July 2018

Steel Bars (per MT)

RM2,400 - RM2,550

Billets

(per MT) RM2250 - RM2,300

9 Mar 2018 : US\$691.5

20 Jan 2017 : US\$843.0

**HIGHEST and LOWEST** 

2017/2018

**Highest** 

29 June 2018 : US\$79.4

29 Dec 2017 : US\$66.9

### **Commodity Prices**



**CRUDE PETROLEUM (BRENT)** -per bbl-6 July 2018 : US\$77.1, ▼ 2.9%\