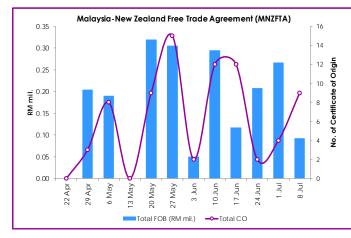

### Number and Value of Preferential Certificates of Origin (PCOs)

Note: \*Provisional Data

Source: Ministry of International Trade and Industry, Malaysia

#### **MNZFTA**

Malaysia-New Zealand Free Trade Agreement - Malaysia and New Zealand commenced negotiations on the bilateral FTA in May 2005. The Malaysia-New Zealand FTA (MNZFTA) negotiations were concluded on 30 May 2009 at the 10th round of negotiations in Kuala Lumpur. The Agreement was signed by both Ministers of Trade on 26 October 2009 in Kuala Lumpur. MNZFTA entered into force on 1 August 2010.