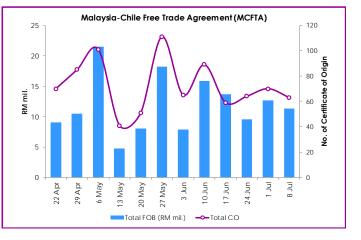

### Number and Value of Preferential Certificates of Origin (PCOs)

Note: \*Provisional Data

Source: Ministry of International Trade and Industry, Malaysia