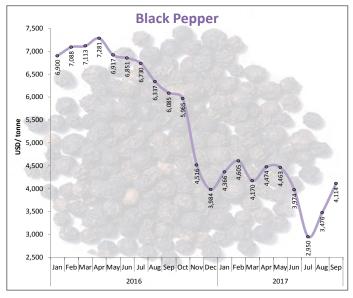

### **Commodity Price Trends**

Sources: Ministry of International Trade and Industry Malaysia, Malaysian Palm Oil Board, Malaysian Rubber Board, Malaysian Cocoa Board, Malaysian Pepper Board, Bloomberg and Czarnikow Group, World Bank, World Gold Council, The Wall Street Journal.