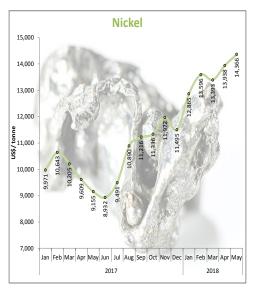

### **Commodity Price Trends**

Sources: Ministry of International Trade and Industry Malaysia, Malaysian Palm Oil Board, Malaysian Rubber Board, Malaysian Cocoa Board, Malaysian Pepper Board, Bloomberg and Czarnikow Group, World Bank, World Gold Council, The Wall Street Journal.