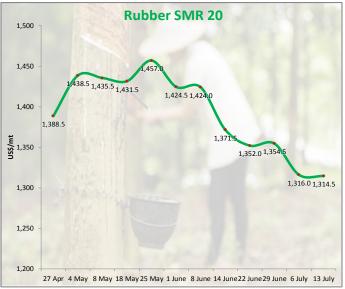

SUGAR -per lbs-6 July 2018 :US¢11.5, ¥6.0%\* Average Price<sup>i</sup>: 2017: US¢15.8 2016: US¢18.2

> **RUBBER SMR 20** -per MT-

6 July 2018 : US\$1,316.0, ₩2.8%\* Average Price<sup>i</sup>: 2017: US\$1,646.6 2016: US\$1,394.5