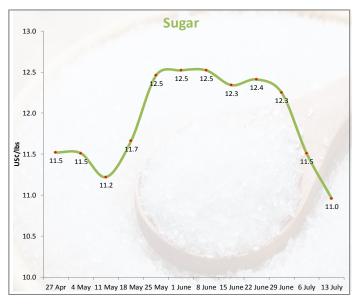

SUGAR -per lbs-6 July 2018 :US¢11.5, ¥6.0%\* Average Price<sup>i</sup>: 2017: US¢15.8 2016: US¢18.2

> **RUBBER SMR 20** -per MT-

6 July 2018 : US\$1,316.0, ₩2.8%\* Average Price<sup>i</sup>: 2017: US\$1,646.6 2016: US\$1,394.5