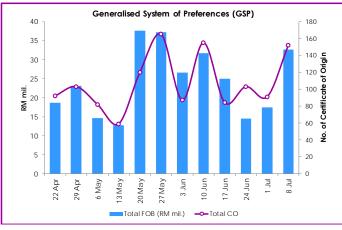

### Number and Value of Preferential Certificates of Origin (PCOs)

Note: The preference giving countries under the GSP scheme are Liechtenstein, the Russian Federation, Japan, Switzerland, Belarus, Kazakhstan and Norway.